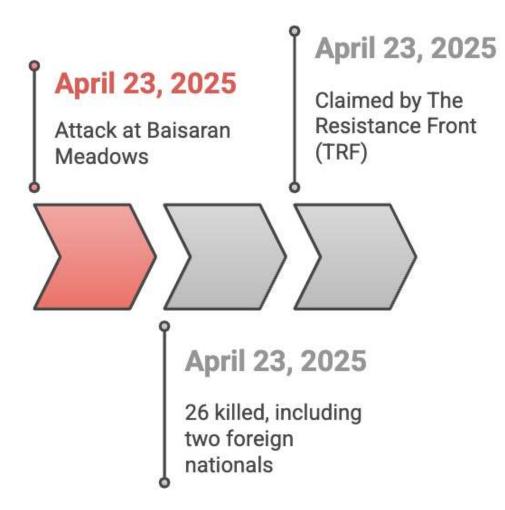

## 26 killed in terrorist attack in J&K's Pahalgam

Militants open indiscriminate fire at a group of about 40 tourists visiting Baisaran in Pahalgam

Two foreigners among those killed; official sources say total number of deaths is likely to rise

Lashkar-e-Taiba offshoot The Resistance Front claims responsibility for the attack

#### Peerzada Ashiq SRINAGAR

t least 26 people, including two foreign tourists, were killed by a group of terrorists who emerged from the dense forests around the trekking paradise of the Baisaran meadows in the upper reaches of Pahalgam in Jammu and Kashmir on Tuesday afternoon. Many others were wounded, some with critical injuries, and the toll is likely to rise, official sources told The Hindu. However, there was no official casualty data from the government. The attack in Anantnag

and it will get even stronger."

The Resistance Front, killed on the spot, while an offshoot of the Lashkarothers died on the way to e-Taiba, claimed responsithe hospital Syed Hussain Shah, a re-

in I&K.

ing to settle illegally," it

At least 16 people were

sident of Anantnag, was

among those killed.

Among those who were in-

said in a statement.

16 killed on the spot

bility for the attack. However, the security agencies did not confirm the veracity of the claim. The