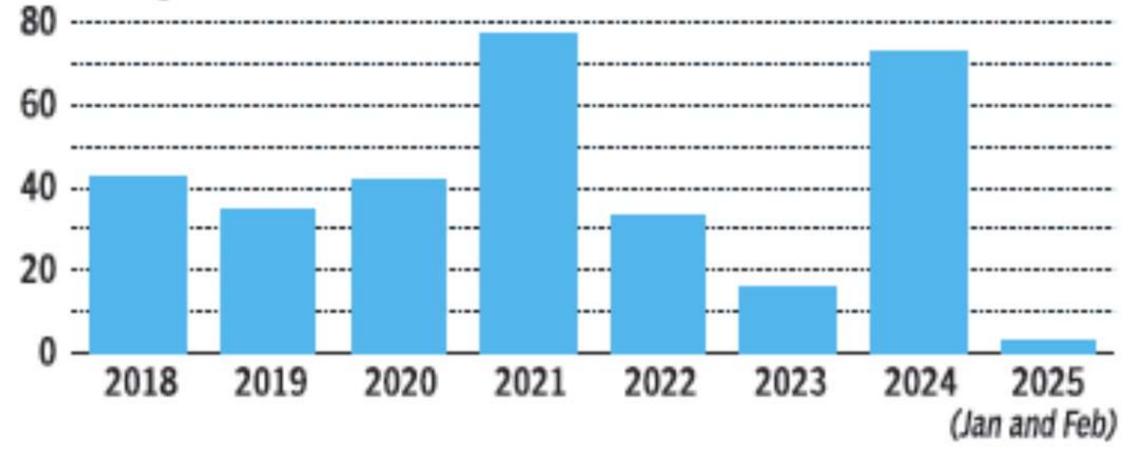

when it had breached the ₹50,000-mark for the first time in July 2020. Gold rush The graph shows the proce of 10 gravits gold in 4, from assured \$25,000 in 2018, price has surged four times in the paid decay G objects on the second 1.00.000+-mann Northern Things within its contractored the most security leaves for the bury grind fully or App'li 30 10.000 10,000

mark as dollar index

Lalatendu Mishra

at 099,000 per 10 grams. The spike mirrors the rally in gold prices during the first wave of COVID,

when it had breached the \$50,000-mark for the first

when it had breached the 850,000-mark for the first time in July 2020, as the global economy contract-ed, on weaker dollar and supply chain diarupritons led trade headwinds, ac-

but the standard of the second barrow of the second barrow for the second barrow of the second barrow by the second barrow of the se

This year, gold prices have airgod 30% and the rally has sustained for 128

weeks, indicating further rise till some clarity is esta-blished.

Initialized. Rentishts Chairmert, Head, Renewrch at Aug-mont said, "Gold has crossed the psychological level of \$3,800 an conce as the dollar fell to a three-year low below 98. Presi-

and is significant

slides on tariff tension

The spike mirrors the rally in gold prices during the first wave of COVID,

comparison of past rallies

pressure on the Pederal Reserve, calling for a dra-matic rate reduction and even considering replacing choic travently reserves is the highest now (since 2000), and has seen a meaningful increase since 2021. While we have even considering replacing Chair Powell." "Trump criticised Fod Chair Jerome Powell again on Monday, warming that the U.S. conomy will alow unless (nueves raise are ex-promptly, who said, "Furthermore, amilia the trade war, China ac-cused the U.S. of abusing tariffs and warried aneven. nitice 2021. While we have not had geopolitical con-flicts like now in the last three decades, the peaks of 12-13% as of 2021 were also seen in 2006 and 2010. But since 2018, from 12%, it has climbed to more than 10% in 2024. In 2011, reserve build could be a diver, but 2000 onwards, the peak which smatained was not tariffs and warned govern-menta not to seek an agree-ment with the U.S. that which sustained was not led by reserve build," she said on the reserve accumcompromised Beijing's inplation factor. "The short-term out-look on gold will remain atong if trade tension as-calates between the U.S. and China. However, long-term outlook remains but torests. Together, these considerations have led to strong safe haven demand etrong safe-haven demand for gold, which is now up 30% this year,' she added. Nating that the gold price rally would continue Anitha fangan, economiar, Equina Socartises, said the rally social be deteon by ec-political uncertainty and comparison of past ralling. term authork remains hul-lish, supported by strong central bank porchanes and geopolitical uncertain-tine," and Satish Isondapa-ti, fund manager, Kotak Mahindra Asser Manage-ment Company.