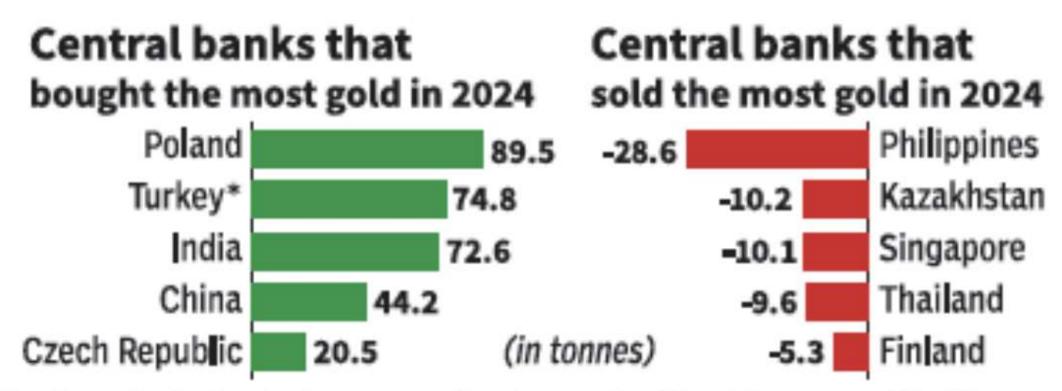

and is significant

slides on tariff tension

The spike mirrors the rally in gold prices during the first wave of COVID,

comparison of past rallies

pressure on the Pederal Reserve, calling for a dra-matic rate reduction and even considering replacing choic travently reserves is the highest now (since 2000), and has seen a meaningful increase since 2021. While we have even considering replacing Chair Powell." "Trump criticised Fod Chair Jerome Powell again on Monday, warming that the U.S. conomy will alow unless (nueves raise are ex-promptly, who said, "Furthermore, amilia the trade war, China ac-cused the U.S. of abusing tariffs and warried aneven. nitice 2021. While we have not had geopolitical con-flicts like now in the last three decades, the peaks of 12-13% as of 2021 were also seen in 2006 and 2010. But since 2018, from 12%, it has climbed to more than 10% in 2024. In 2011, reserve build could be a diver, but 2000 onwards, the peak which smatained was not tariffs and warned govern-menta not to seek an agree-ment with the U.S. that which sustained was not led by reserve build," she said on the reserve accumcompromised Beijing's inplation factor. "The short-term out-look on gold will remain atong if trade tension as-calates between the U.S. and China. However, long-term outlook remains but torests. Together, these considerations have led to strong safe haven demand etrong safe-haven demand for gold, which is now up 30% this year,' she added. Nating that the gold price rally would continue Anitha fangan, economiar, Equina Socartises, said the rally social be deteon by ec-political uncertainty and comparison of past ralling. term authork remains hul-lish, supported by strong central bank porchanes and geopolitical uncertain-tine," and Satish Isondapa-ti, fund manager, Kotak Mahindra Asser Manage-ment Company.