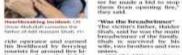

2

Valley stunned: Security personnel rush to the spot after terrorists attacked a group of tourists at Pahalgam in Anantnag district on Tuesday, INRAN NISSAR

outfit aljured was an 83-year-old tourist from Tamil Nadu leged that 85,000 domiand a 65-year-old woman cile certificates from Odisha.