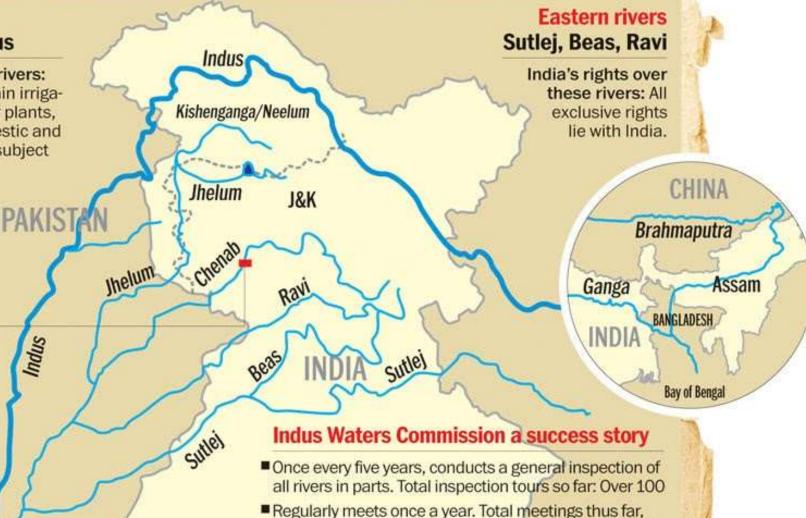

lej (for India)               |
| Status now (2025) | Held "in abeyance with immediate effect" until Pakistan acts against terror groups |

## The Indus Waters Treaty (IWT)

- The distribution of waters of the Indus and its tributaries between India and Pakistan is governed by the Indus Water Treaty (IWT).
- Western rivers Chenab, Jhelum, Indus

India's rights over these rivers: Limited — can set up certain irrigation, run-of-the-river power plants, very limited storage, domestic and non-consumptive use, all subject to conditions

MAP NOT TO SCALT



- Was signed on Sept 19, 1960, between India, Pakistan and a representative of World Bank after eight years of negotiations.
- Partition of India cut across the Indus river basin, which has the Indus river, plus five of its main tributaries.



including those for taking up Pak objections: Over 100





TOI FOR MORE INFOGRAPHICS DOWNLOAD TIMES OF INDIA APP

## **India: 3.** Other Measures Announced by India:

| Step Taken                                            | Description                                                                                                     |
|-------------------------------------------------------|-----------------------------------------------------------------------------------------------------------------|
| Closure of Integrated Check Post (ICP) at<br>Attari   | Pakistan nationals holding Indian visas told to return by <b>May 1,</b><br>2025                                 |
| Cancellation of SAARC Visa Exemption<br>Scheme (SVES) | All SVES issued to Pakistani nationals canceled; Pakista