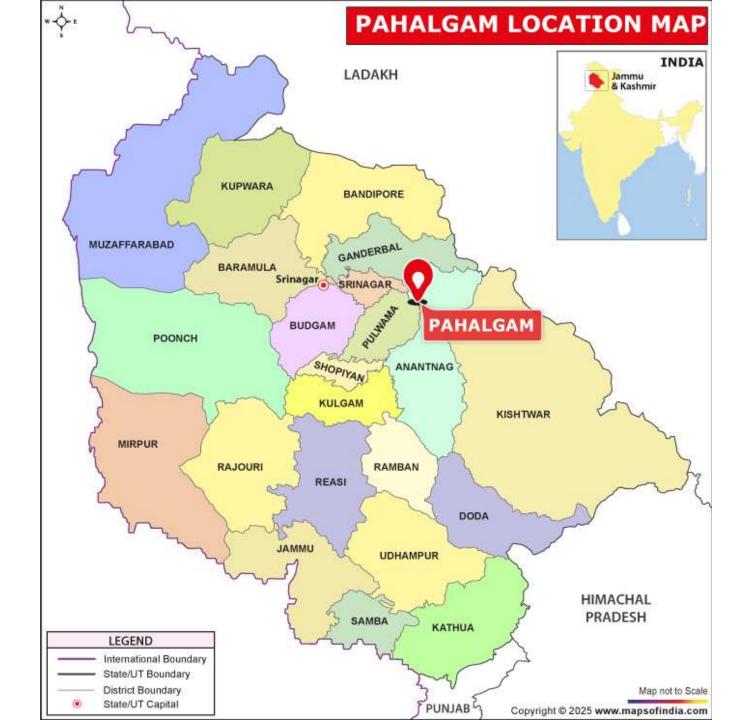

#### Peerzada Ashiq SRINAGAR

t least 26 people, including two foreign tourists, were killed by a group of terrorists who emerged from the dense forests around the trekking paradise of the Baisaran meadows in the upper reaches of Pahalgam in Jammu and Kashmir on Tuesday afternoon. Many others were wounded, some with critical injuries, and the toll is likely to rise, official sources told The Hindu. However, there was no official casualty data from the government. The attack in Anantnag

Nearly 40 tourists were present at the meadow when the terrorists opened indiscriminate fire, using both automatic rifles and small arms.

They reportedly checked the identity of victims before shooting them at close range. "Gunshots rattled the meadow and there were many in the open meadow who immediately fell to the ground," an evewitness said.

popular among honeymooners, trekkers and adventure junkies - to target tourists and ensure that any help from authorities would take time to reach them, officials said.

Pahalgam remains a high-security zone as it houses the Amarnath shrine and has multi-layer security cover round the year.