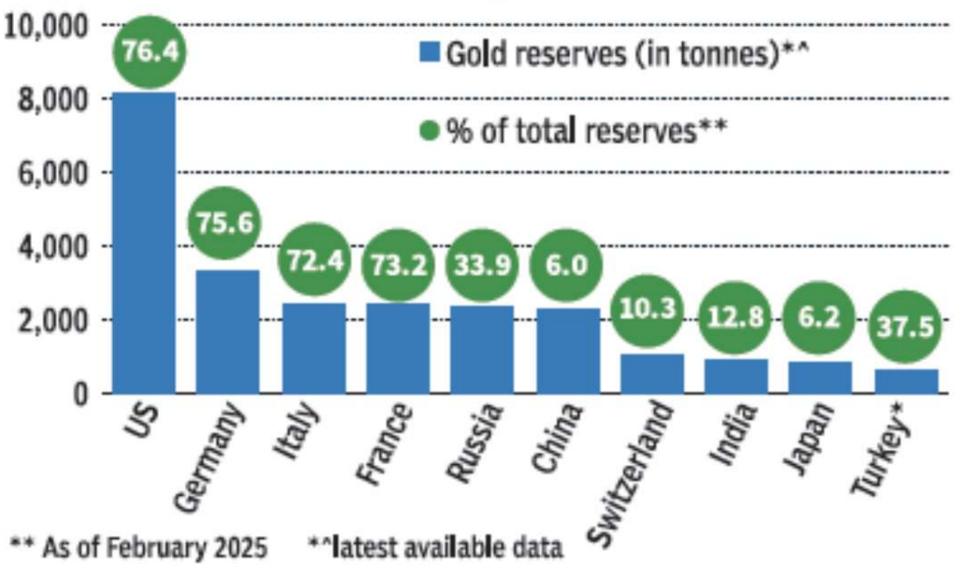

weeks, indicating further rise till some clarity is esta-blished.

Initialized. Rentishts Chairmert, Head, Renewrch at Aug-mont said, "Gold has crossed the psychological level of \$3,800 an conce as the dollar fell to a three-year low below 98. Presi-

and is significant

slides on tariff tension

The spike mirrors the rally in gold prices during the first wave of COVID,

comparison of past rallies

pressure on the Pederal Reserve, calling for a dra-matic rate reduction and even considering replacing choic travently reserves is the highest now (since 2000), and has seen a meaningful increase since 2021. While we have even considering replacing Chair Powell." "Trump criticised Fod Chair Jerome Powell again on Monday, warming that the U.S. conomy will alow unless (nueves raise are ex-promptly, who said, "Furthermore, amilia the trade war, China ac-cused the U.S. of abusing tariffs and warried aneven. nitice 2021. While we have not had geopolitical con-flicts like now in the last three decades, the peaks of 12-13% as of 2021 were also seen in 2006 and 2010. But since 2018, from 12%, it has climbed to more than 10% in 2024. In 2011, reserve build could be a diver, but 2000 onwards, the peak which smatained was not tariffs and warned govern-menta not to seek an agree-ment with the U.S. that which sustained was not led by reserve build," she said on the reserve accumcompromised Beijing's inplation factor. "The short-term out-look on gold will remain atong if trade tension as-calates between the U.S. and China. However, long-term outlook remains but torests. Together, these considerations have led to strong safe haven demand etrong safe-haven demand for gold, which is now up 30% this year,' she added. Nating that the gold price rally would continue Anitha fangan, economiar, Equina Socartises, said the rally social be deteon by ec-political uncertainty and comparison of past ralling. term authork remains hul-lish, supported by strong central bank porchanes and geopolitical uncertain-tine," and Satish Isondapa-ti, fund manager, Kotak Mahindra Asser Manage-ment Company.