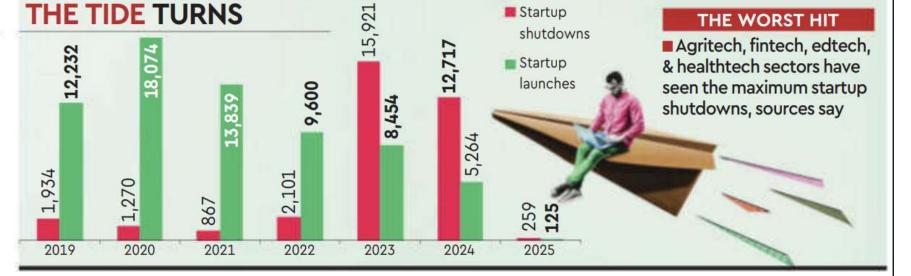

diplomatic missions reduced from <b>55 to 30</b> |



# Startup shutdowns increase 12-fold

#### S SHANTHI Bengaluru, April 23

THE WORLD'S THIRD-LARGEST startup ecosystem has notched up an unenviable record. Over 28,000 startups have shut up shop in the last couple of years — 15,921 in 2023 and 12,717 in 2024. While some of them have filed for bankruptcy, others have remained inactive for more than a year. That's an over 12-fold jump from 2,300 shutdowns in the previous three years — 2019-2022, according to data intelligence platform Tracxn.

There's more. The number of startups launched fell to just 5,264 in 2024 from over 9,600 a year between 2019 and 2022. This year so far, only 125 startups have been founded. Experts attribute these trends to a "delayed correction" or a calibration



rather than a failure of the ecosystem.

PearlAgarwal, founder and managing partner, Eximius Ventures, pointed out that 2021-2022 saw an influx of capital that chased opportunities rather than outcomes. "Numerous companies received funding at the pre-product market fit (PMF) stage, often without a substantial white space to solve. Once market discipline returned, the inevitable occurred — the pool filtered itself," Agarwal told *FE*.

Many companies also raised capital at hefty valuations, because of which they failed to mop up followon investments, especially when the business wasn't doing well. In fact, investors turned very cautious in 2023-2024, and are investing only in ventures with healthy financials and a proven PMF.

**Continued on Page 15** 

## 1. Key Data Points:

| Year