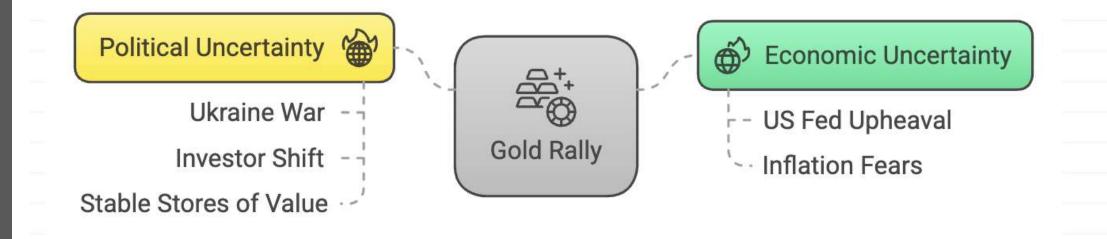

when it had breached the ₹50,000-mark for the first time in July 2020. Gold rush The graph shows the proce of 10 gravits gold in 4, from assured \$25,000 in 2018, price has surged four times in the paid decay G objects on the second 1.00.000+-mann Northern Things within its contractored the most security leaves for the bury grind fully or App'li 30 10.000 10,000

mark as dollar index

Lalatendu Mishra

at 099,000 per 10 grams. The spike mirrors the rally in gold prices during the first wave of COVID,

when it had breached the \$50,000-mark for the first

when it had breached the 850,000-mark for the first time in July 2020, as the global economy contract-ed, on weaker dollar and supply chain diarupritons led trade headwinds, ac-

but the standard of the second barrow of the second barrow for the second barrow of the second barrow by the second barrow of the se

This year, gold prices have airgod 30% and the rally has sustained for 128

weeks, indicating further rise till some clarity is esta-blished.

Initialized. Rentishts Chairmert, Head, Renewrch at Aug-mont said, "Gold has crossed the psychological level of \$3,800 an conce as the dollar fell to a three-year low below 98. Presi-

and is significant

slides on tariff tension

The spike mirrors the rally in gold prices during the first wave of COVID,

comparison of past rallies

pressure on the Pederal Reserve, calling for a dra-matic rate reduction and even considering replacing choic travently reserves is the highest now (since 2000), and has seen a meaningful increase since 2021. While we have even considering replacing Chair Powell." "Trump criticised Fod Chair Jerome Powell again on Monday, warming that the U.S. conomy will alow unless (nueves raise are ex-promptly, who said, "Furthermore, amilia the trade war, China ac-cused the U.S. of abusing tariffs and warried aneven. nitice 2021. While we have not had geopolitical con-flicts like now in the last three decades, the peaks of 12-13% as of 2021 were also seen in 2006 and 2010. But since 2018, from 12%, it has climbed to more than 10% in 2024. In 2011, reserve build could be a diver, but 2000 onwards, the peak which smatained was not tariffs and warned govern-menta not to seek an agree-ment with the U.S. that which sustained was not led by reserve build," she said on the reserve accumcompromised Beijing's inplation factor. "The short-term out-look on gold will remain atong if trade tension as-calates between the U.S. and China. However, long-term outlook remains but torests. Together, these considerations have led to strong safe haven demand etrong safe-haven demand for gold, which is now up 30% this year,' she added. Nating that the gold price rally would continue Anitha fangan, economiar, Equina Socartises, said the rally social be deteon by ec-political uncertainty and comparison of past ralling. term authork remains hul-lish, supported by strong central bank porchanes and geopolitical uncertain-tine," and Satish Isondapa-ti, fund manager, Kotak Mahindra Asser Manage-ment Company.