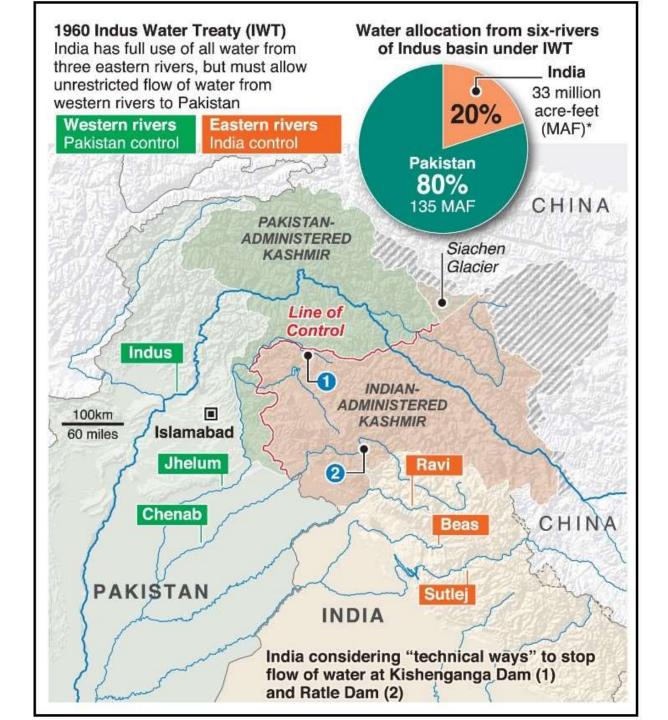

"in abeyance with immediate effect" until Pakistan acts against terror groups |

## The Indus Waters Treaty (IWT)

- The distribution of waters of the Indus and its tributaries between India and Pakistan is governed by the Indus Water Treaty (IWT).
- Western rivers Chenab, Jhelum, Indus

India's rights over these rivers: Limited — can set up certain irrigation, run-of-the-river power plants, very limited storage, domestic and non-consumptive use, all subject to conditions

MAP NOT TO SCALT



- Was signed on Sept 19, 1960, between India, Pakistan and a representative of World Bank after eight years of negotiations.
- Partition of India cut across the Indus river basin, which has the Indus river, plus five of its main tributaries.



including those for taking up Pak objections: Over 100





TOI FOR MORE INFOGRAPHICS DOWNLOAD TIMES OF INDIA APP

## **India: 3.** Other Measures Announced by India:

| Step Taken                                            | Description                                                                                                     |
|-------------------------------------------------------|-----------------------------------------------------------------------------------------------------------------|
| Closure of Integrated Check Post (ICP) at<br>Attari   | Pakistan nationals holding Indian visas told to return by <b>May 1,</b><br>2025                                 |
| Cancellation of SAARC Visa Exemption<br>Scheme (SVES) | All SVES issued to Pakistani nationals canceled; Pakistani diplomats to leave within 48 hours                   |