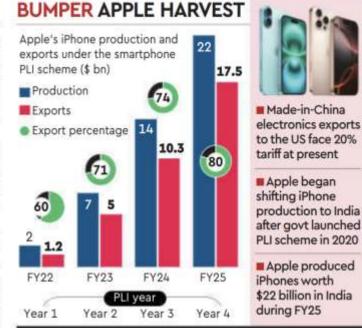

he US' tariffs and trade tensions with Beijing provide a clear advantage to India.

At the end of FY25, India's share in the global production of iPhones rose to 20%, from 14% in FY24. In a span of just four years, iPhone production in India rose from nil to 20%.

In the ongoing tariff war triggered by US President Donald Trump, India has an advantage over China, which produces the remaining 80% of iPhones for the Chinese market and exports. If this advantage sustains, Apple could think of shifting even a larger quantum of its production to India.

Even after the US suspended reciprocal tariffs on electronics on April 12, Chinese exports of smartphones, laptops, tablets, and smartwatches to the US face a 20% tariff, stemming from earlier duties tied to the US-China tradewar. In contrast,



India enjoys zero tariffs on these products when exported to the US. This creates a 20% cost advantage for Indianmade electronics over Chinese ones, making India a more attractive supplier for companies like Apple, which dominates US smartphone imports. For example, an iPhone made in China incurs a 20% tariff upon entering the US, increasing its cost to distributors or consumers. An iPhone from India, facing no such tariff, is inherently cheaper, allowing Apple to either maintain competitive pricing or improve margins.

Continued on Page 7

| Point                              | Details                                                                                                          |
|------------------------------------|-----------------------------------------------------------