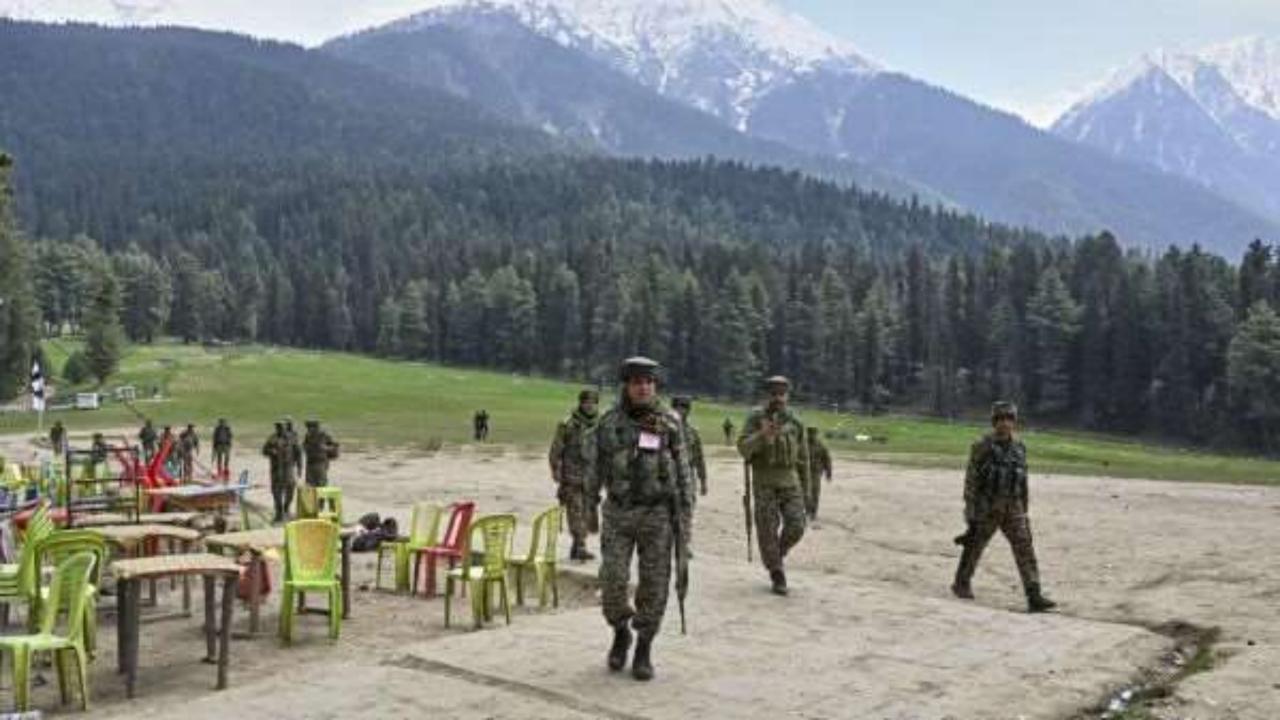

2

Valley stunned: Security personnel rush to the spot after terrorists attacked a group of tourists at Pahalgam in Anantnag district on Tuesday, INRAN NISSAR

outfit aljured was an 83-year-old tourist from Tamil Nadu leged that 85,000 domiand a 65-year-old woman cile certificates from Odisha.